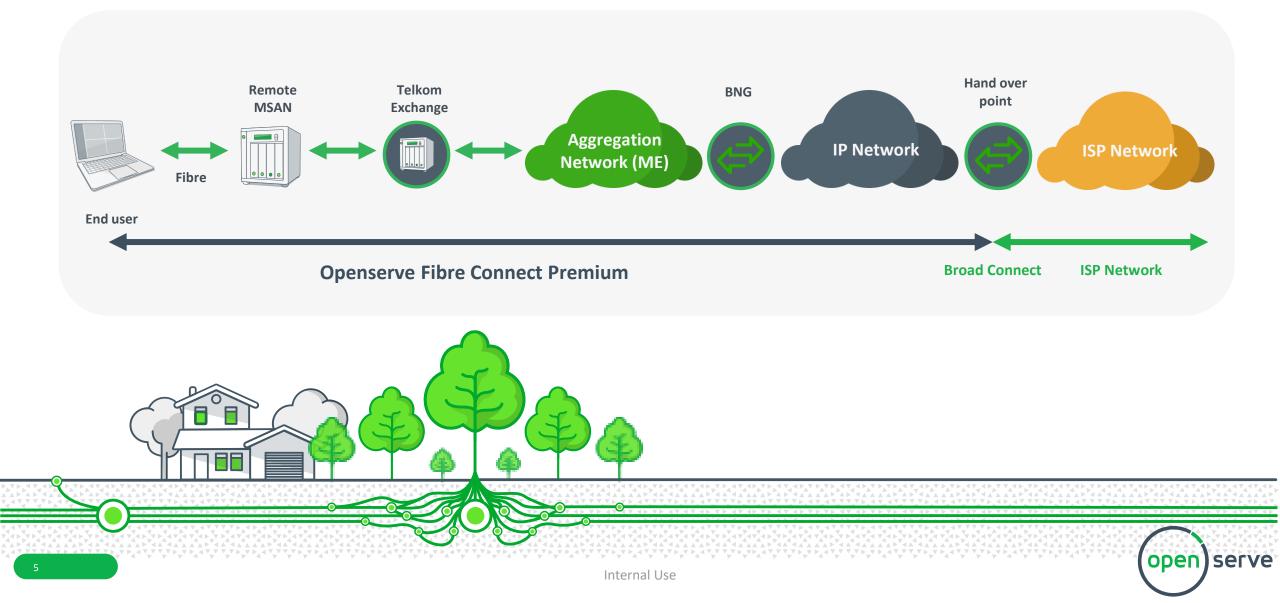

tios, allowing you to design custom solutions to cater to your high-end user requirements, as well as small and medium business customers.

Get your customer connected to SA's most experienced fibre infrastructure provider.

Openserve Fibre Connect Premium is part of our ever expanding 170,000km plus of national fibre deployment, all backed by a world class national and international IP network.



Symmetrical speeds of 25Mbps to 100Mbps, with 250Mbps/125Mbps and 500Mbps/250Mbps asymmetrical options.



Provisioned over GPON fibre network



**Backhaul via Metro Ethernet network** 



No long-term contracts. Month-to-month contracts.

open)serve



8 – Business hours repair time SLA



Internal Use

Lower contention ratios suited to business applications.

#### **OFCP product schematic**



# Openserve Connect



### **Connecting every mile**

- The Openserve Connect (OC) product is a complementary solution exclusively available to Openserve clients who on-sell the Openserve Web Connect (OWC) product to their end-customers.
- The installation of the service includes 8m of trenching/unblocking of pipes.
- Distances greater than 8m will be levied at a p/m rate.
- Openserve can also provide device set-up (includes first hour of set-up)
- Additional set-up will be levied at a per hour rate (over and above the first hour, up to a maximum of 200 hours)



open)serve



- Connect your customers to the Scale, Speed, Reliability and Flexibility of Openserve Fibre Connect Premium.
- For more information and pricing, please contact your dedicated Sales Manager.